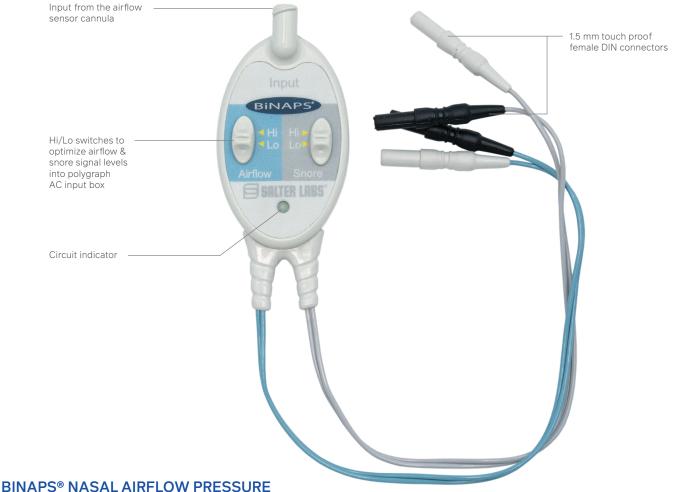

## BINAPS® NASAL AIRFLOW PRESSURE AND SNORE TRANSDUCER

## LATEX FREE | REUSABLE

BiNAPS® is a diagnostic pressure transducer device for use during sleep disorder studies. It will receive airflow/snore pressure signals via Salter Labs® Sleep Diagnostic Cannulas, process through a special piezo type pressure transducer and deliver an accurate signal to your polysomnograph input box. The exclusive integral lead verification tester has a green light to indicate functional leads from the BiNAPS to your input box.

## AND SNORE TRANSDUCER

- Detect airflow pressure and snore changes
- No battery required
- Compact and lightweight
- Integral circuit tester/indicator for lead verification
- Self adhering hook and loop mounting patch included